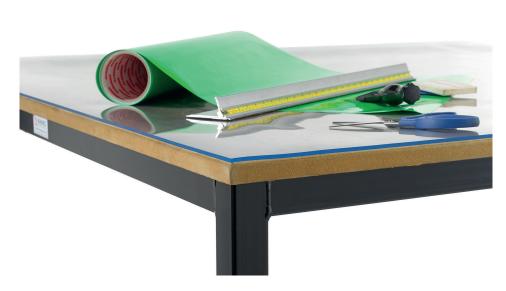

### **Product Specification Details**

the finished product is, or whether the Mat is manufactured using Recycled materials

100% Recyclable

Our SupaSeal clear cutting mats offer long term durability and exceptional self-healing properties and provide a perfect cutting surface or simply as a workbench surface protection mat. SupaSeal cutting mats are completely clear with a very slight blue tint.

- 5mm Thick & double-sided for twice the life. Ideal for Medium to Heavy duty cutting applications or a tough workbench protection mat
- A great investment for your workplace protects your work surface, and with great hygienic 'easy clean' and waterproof properties, means you can keep your bench looking fantastic.
- Suitable for all types of applications including Flat-Bed Laminator/Roller Tables to protect the glass bed including the Rollover, RollsRoller, Bubble-Free, CWT, Kala, Rapid Applicator, RiteRoller, V Roller, Mounters Mate Smart Station and Mounters Mate Workstation Pro-Series

# **Product Applications**

- ☑ Workbench and work surface protection
- ✓ Print and graphics trimming
- ✓ Flat-bed laminator/applicator tables
- ☑ Multi-purpose cutting, light crafting and hobby work
- ☐ General warehouse use and worktop protection