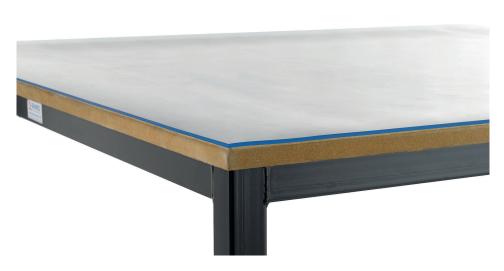

#### **Product Specification Details**

100% Recyclable

Our SupaLite clear cutting mats offer great durability, good self-healing properties and provides a perfect cutting surface or simply as a workbench surface protection mat. SupaLite cutting mats are completely clear with a very slight blue tint...

- 3mm Thick & double-sided for twice the life. Ideal for light to medium use cutting applications or great as an unobtrusive workbench protector
- A great investment for your workplace protects your work surface, and with great hygienic 'easy clean' and waterproof properties, means you can keep your bench looking fantastic.
- Suitable for all types of applications including Flat-Bed Laminator/Roller Tables to protect the glass bed including the Rollover, RollsRoller, Bubble-Free, CWT, Kala, Rapid Applicator, RiteRoller, V Roller, Mounters Mate Smart Station and Mounters Mate Workstation Pro-Series